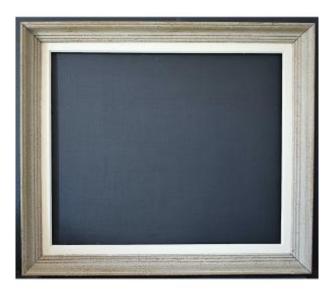

#### Description

Old frame, painted wood, circa 1950. Color: gray, beige, golden Condition: Good condition, wear and tear. Dimensions: format: 10F External dimension of the frame: 66 x 57 cm. Internal dimension with rebate: 55.2 x 46.2 cm. (see arrowed photo) View dimension: 53.5 x44.5 cm. Baguette width: 7.5 cm. Frame depth: 6 cm. Weight: 1.580 kg.