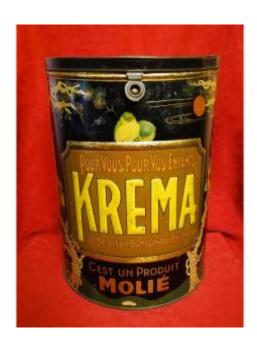

## Description

We present this exceptional lithographed sheet metal box from the KREMA candy brand, an exceptional bird decoration but above all in an extraordinary state of preservation. These large boxes were in grocery stores filled with caramels that were sold retail to school children on their way to or from schools. Souvenirs, souvenirs, it comes from the collections of our company that has existed for 55 years. Shipping not included. Weight 1.07 kg (E25)

## 400 EUR

Period : 20th century Condition : Très bon état Material : Metal Width : 28 cm Height : 38 cm Depth : 20 cm