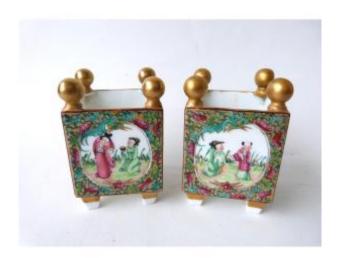

# Pair Of Porcelain Planter Pots In The Cantonese Style, 19th Century

# Description

rare pair of small planters cache pots in the shape of orange boxes porcelain in the Canton style work very probably European from the end of the 19th century superb characteristic decoration on a gold background one in good condition the other damaged with a visible crack inside and below restoration of the balls beautiful set unusual and very decorative 8.5xm high 5.5cm wide all questions welcome