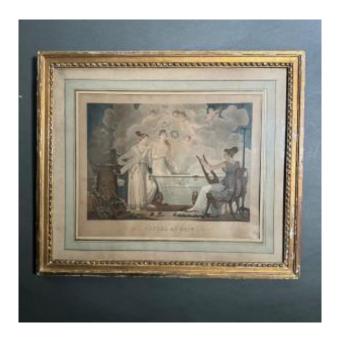

## 18th Century Color Engraving By Choubard Psyche At The Bath Pearl Frame

160 EUR

Period: 18th century

Condition: Etat d'usage

Material : Paper

Width: 54,6 cm

Height: 46,5 cm

Depth: 2 cm

## Description

This color engraving is old, it was engraved by Choubard and represents Psyche at the Bath. We note that the gilding of the frame is worn, we note traces of humidity under the glass, the fixing paper is slightly peeled off. However this engraving remains in an acceptable general condition, but not perfect. Our photos allow you to appreciate the quality of the work. For the condition, please detail the photos. Do not hesitate to zoom. The photos are an integral part of the description. Dimensions: - Frame Height: 46.5 cm Width: 54.6 cm Thickness: 2 cm - Work Height: 39.8 cm Width: 48.5 cm A5447