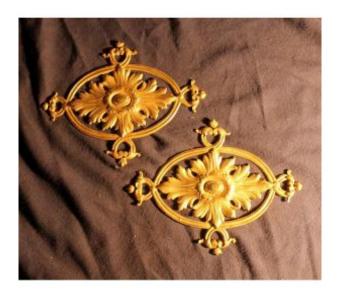

### Description

Pair of Transition style ornamental plaques in chiseled bronze, 19th century Ornamental bronze for furniture or other Transition style Louis XV - Louis XVI with in its center an oval terrace surrounded by pearls and 4 superbly chiseled acanthus leaves The whole is surrounded by an oval ring with 4 fixing spandrels These superb pieces can be used in interior decoration on doors, woodwork panels or other ... h: 15.1 cm long: 19.5 cm