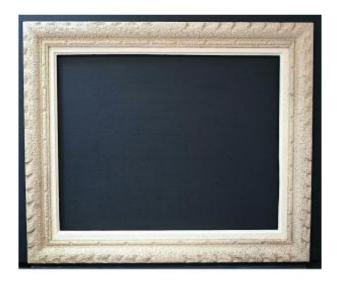

# 50s Frame Rebate 50 X 40 Cm Frame Ref C1187

## Description

Old frame, painted wood, period around the 1950s.

Color: beige, very slightly marbled with copper threads

Condition: Good condition, wear from use.

Dimensions: External dimension of the frame: 63

x 53 cm.

Internal dimension with rebate: 50.2 x 40.2 cm.

(see arrowed photo)

View dimension: 48.5 x 38.5 cm.

Baguette width: 7 cm. Frame depth: 2 cm. Weight: 1.170 kg.