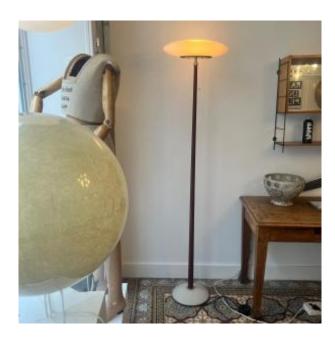

## Matteo Thun Light Fixture, Designer Parquet Floor Lamp

980 EUR

Signature: Matteo Thun

Period: 20th century

Condition: Bon état

Material: Opale

## Description

Matteo Thun . Designer parquet floor lamp . Round base in sandblasted glass supporting a wooden shaft (teak) receiving a white opaline diffuser . Power dimmer for a soft light . Presented in its natural state, note a small crack at the base of the opaline without visual disturbance and invisible once the light is on Height: 185cm. opaline width: 44 cm shipping throughout France contact me Don't forget to follow my gallery to be informed of the latest news