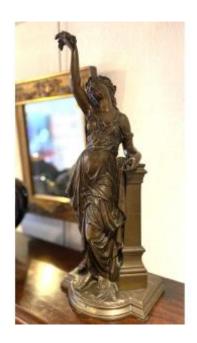

## Description

Very beautiful bronze, signed Bouret for Eutrope Bouret It represents a woman in the antique style holding sheaves of wheat very beautiful execution of the drapery great finesse in the work of the bronze the brown patina is in good condition and of quality the front plate is missing but nothing too serious this sculpture is signed on the base see photo 19th century period dimension 49 cm high for more information contact me