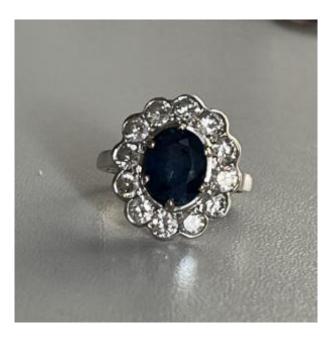

## 6350- White Gold Sapphire Diamond Ring

## Description

Ring in white gold (18k) centered on a natural oval faceted sapphire in claw setting in a surround of 12 round brilliant-cut natural diamonds.

Total weight of diamonds: approximately 1.20 ct. Gross weight: 4.60 g. Size: 53.5 Possibility of resizing, contact us.