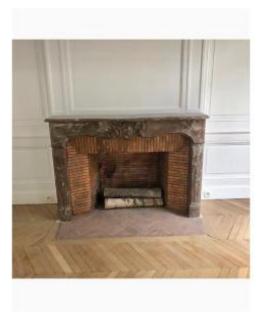

## Elegante Louis XV Period Fireplace In Royal Red Marble

## Description

Elegant and massive antique Louis XV period fireplace made of beautiful royal red marble, entablature carved from a single block of marble with an elegant and massive shell in relief, classic Louis XV curved jambs. The fireplace is in excellent condition, fully restored by our workshops. It does not have sides but these can be made depending on the availability of marble. Available now at our showroom.