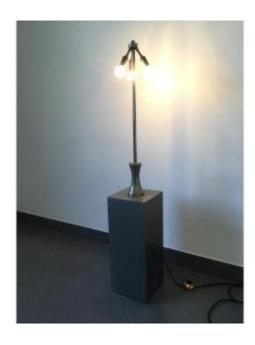

## Description

Square base lamp, in chromed brass from the 1970s.

Possibility of fixing a lampshade at the top of the stem, above the 3 bulbs.

Good condition, there are some light scratches on the sides, and some stains on the central tube.

Dimensions -

Weight: 10 kilograms.

Width of one side: 20 centimeters Total height: 120 centimeters.