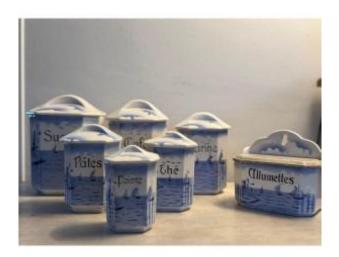

# Description

Beautiful kitchen set including 6 spice jars and a salt box decorated with stylized art deco boats, circa 1930 In cream earthenware with blue decoration, origin Belgium Dimensions of the largest jar 13 by 12 cm and height 19.5 cm In good condition, a small chip and a hair on one jar Full of charm