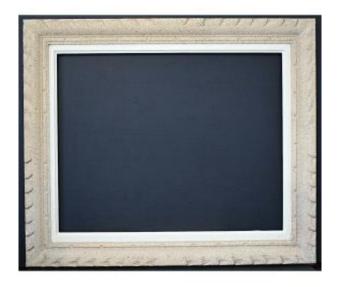

## Description

Old frame, painted wood, period around the 1950s.

Color: beige, very slightly marbled with copper threads

Condition: Good condition, wear from use.

Dimensions: External dimension of the frame: 63

x 53.5 cm.

Internal dimension with rebate: 50.2 x 40.2 cm.

(see arrowed photo)

View dimension: 48.5 x 38.5 cm.

Baguette width: 7 cm. Frame depth: 2 cm. Weight: 1.110 kg.