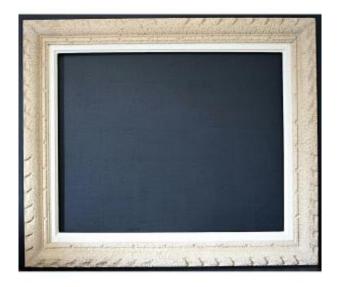

# 50s Frame Rebate 50 X 40 Cm Frame Ref C1185

# Description

Old frame, painted wood, period around the 1950s.

Color: beige, very slightly marbled with copper threads

Condition: Good condition, wear from use.

Dimensions: External dimension of the frame: 63

x 53.5 cm.

Internal dimension with rebate: 50.2 x 40.2 cm.

(see arrowed photo)

View dimension: 48.5 x 38.5 cm.

Baguette width: 7 cm. Frame depth: 2 cm. Weight: 1.185 kg.