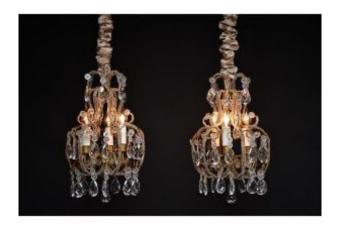

## Description

An elegant pair of identical Italian chandeliers. Each with 3 lights.

The delicately gilded iron frame is beautifully adorned with crystal beads.

The chandeliers are decorated with clear crystals and flower rosettes.

Place of Origin - Italy

Period - circa 1950

- Shipping is possible. Contact us for a quote.
- Price does not include chain cover. You can order chain cover separately.
- Chandeliers are rewired