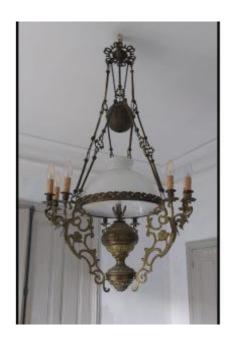

## Large 19th Century Opaline Globe Pendant Chandelier

350 EUR

Period: 19th century Condition: Bon état Material: Brass

## Description

Suspension chandelier on brass frame containing a white opaline globe. The old oil lamp is electrified and offers a light in its center. Three bronze arms on the perimeter have 9 lights. Chandelier in good condition. Missing the volute at the lower base of the chandelier. Dimensions. Height: Approximately 100 -110 cm. Width: 75 cm.