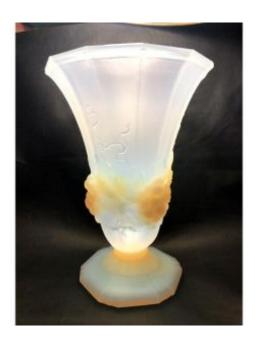

## Art Deco Opalescent Glass Vase Signed Verlux Etling Grape Cluster

## 200 EUR

Signature : VERLUX ETLING Period : 20th century Condition : Très bon état Material : Glass Diameter : col : 19,4 cm base : 13, 5cm Height : 27,5 cm

## Description

BEAUTIFUL ENTIRELY OPALESCENT VASE FROM THE ART DECO PERIOD, ONE OF THE FIRST EDITIONS OF EDMOND ETLING'S VERLUX GLASSWARE. WITH A DECOR OF BUNCHES OF GRAPES, IT IS SIGNED VERLUX IN THE DECOR UNDER A BUNCH.. ONE OR TWO TINY MICRO MICRO CHIPS (SEE LAST PHOTO), NO CRACKS, VERY GOOD CONDITION.