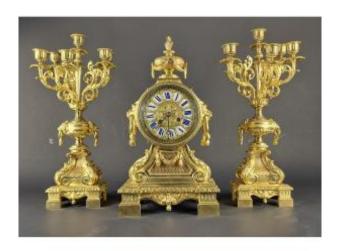

## Description

Beautiful gilded and chiseled bronze fireplace set in the Louis XIV / Regency style composed of two candelabra with six light arms and a large clock. Beautiful model richly decorated and decorated.

Superb gilding, very fresh and bright.

Parisian work from the end of the 19th century.

Very good condition, the movement is functional, the pendulum and the bell are missing (we can ask our watchmaker to do a revision and restart).

Dimensions: Clock: Height 48 cm / Width: 25 cm

/ Depth: 15 cm

Candelabra: Height 49 cm / Width: 15 cm (at the

base) / Depth: 11 cm (at the base)

Dealer