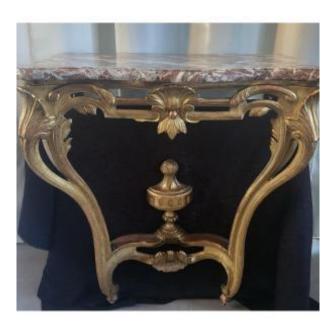

## Console Gilded Wood Marble Breccia Louis XV XVIII E Period

## Description

Wall console in carved and gilded wood with an eventful shape, with openwork decoration of foliage and shells, the arched uprights joined by a spacer decorated with a large covered pot, top in a pretty original molded breccia marble in very good condition Height 82cm Length 78cm depth 48 cm work from the Louis XV period 18th century

## 1 100 EUR

Period : 18th century Condition : Bon état Material : Gilted wood Length : 78 Width : 48 Height : 82