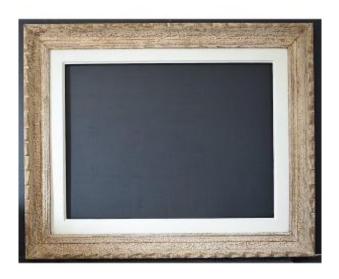

# 50s Frame Rebate 61 X 46 Cm Format 12p Frame Ref C1184

## Description

Antique frame, carved wood, circa 1950.

Color: beige, golden brown

Condition: Good condition, wear and tear.

Dimensions: format: 12P

External dimension of the frame: 82 x 66 cm. Internal dimension with rebate: 61 x 46 cm. (see

arrowed photo)

View dimension: 59.5 x 44.5 cm.

Baguette width: 11 cm. Frame depth: 4 cm. Weight: 2.600 kg.