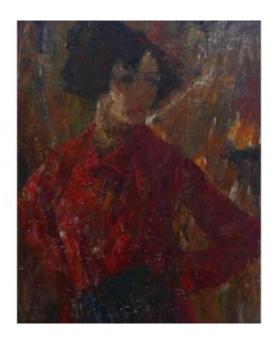

## Portrait Of A Woman Oil/canvas From The Beginning Of The 20th Century Signed

**500 EUR** 

Period: 20th century
Condition: Bon état
Material: Oil painting

## Description

Portrait of a Woman Oil/Canvas from the beginning of the 20th century Signed

Large portrait of a young woman, perhaps a street singer. Knife work.

Signed Jeiguef subject to better reading.
School from the beginning of the 20th century.
Oil on canvas mounted on panel.