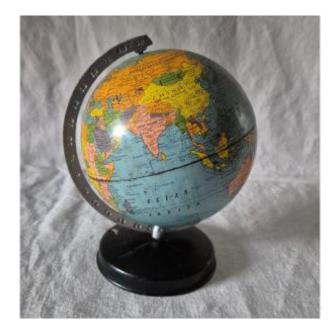

## Small School Globe In Lithographed Sheet Metal From The 50s-60s

**75 EUR** 

Signature : Taride

Period: 20th century

Condition: Très bon état Material: Painted metal Diameter: 9,5 cm socle

Height: 16 cm

## Description

This small globe was drawn up and signed by "Cartes Tarides" 154 Bd St Germain Paris (VIe). In lithographed sheet metal in bright and sharp colors, it is a model from the middle of the 20th century and which had its place on the desk of a studious, wise schoolboy and his head full of desire for adventures elsewhere ...