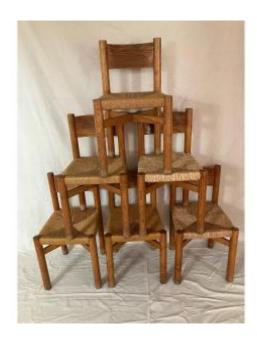

## Set Of 6 Chairs By Charlotte Perriand, Méribel Model, Steph Simon Edition, 1950-1960

25 000 EUR

Signature: Charlotte Perriand 1903-1999

Period: 20th century

Condition: Etat d'usage

Material: Solid wood

Length: 41

## Description

series of 6 chairs by Charlotte Perriand from the 1950s-1960s. model called Méribel edition Steph Simon 1950-1960. they are in good condition they are in solid ash these chairs have not been restored they are in their original condition, the straw on 2 chairs has been redone, they are in good general condition the bottom of the legs are patinated.