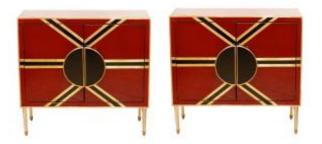

## Pair Of Chests Of Drawers. Murano Glass. 1980

Period : 20th century Condition : Bon état Material : Glass

## Description

Pair of designer Murano glass chests of drawers. 1980. They have a wooden base, lined with a brass frame with cherry and black glass. Its ribbon pattern and striking handles are reminiscent of heraldic initials, flags or a wrapped gift. At the same time, they refer to the iconic wealth of the brands. Faceted glass legs with gilded bronze rods and support knobs add special charm and lightness. 95x100x45 cm