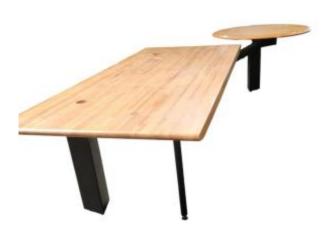

## Description

Very large office for a bank manager including a large flat desk and a meeting table next to it Unique piece Very, very well made A very high quality metal frame The tops are made of laminated cherry for greater strength Very large due to its size Delivery possible Visible at the Charmes depot Opening bi-monthly on the 1st and 3rd Saturday of each month Boulevard Clemenceau in Charmes Additional information 06 09 03 18 46 or napoliantic@gmail.com