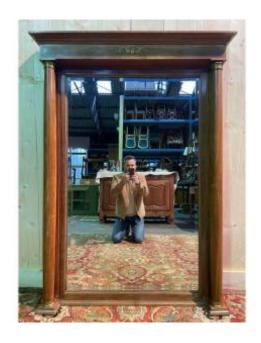

# **Empire Period Mirror With Double Columns**

## Description

Empire period mirror with double detached columns. Excellent condition. DELIVERY FRANCE EUR150 DELIVERY WORLDWIDE ON QUOTE We offer a selection of our items for the majority in perfect original condition or restored by our cabinetmaker - upholsterer and gilder craftsmen. A selection of items to be restored is also offered because we have a large stock and these items can be restored according to your desired finish by our craftsmen (choice of varnish - waxed furniture - armchairs and chairs with your fabric ...) We offer a very large choice of furniture and perhaps the one you are looking for is not present on our page but we have it in our 2200m2 warehouse where we welcome our very dear customers by appointment only in order to take the time together. We are located at 71270