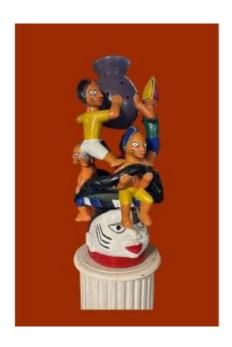

## Gelele Barthelemy Hountchonou Mask. Benin.

## Description

Gèlèlè mask in carved wood. Barthélémy
Hountchonou is a painter and sculptor based in
Benin whose works have been exhibited
nationally and in Burkina Faso. A portrait painter
since childhood, he began wood carving in his
early twenties. Creating in a diverse style that
varies with each piece, Hountchonou describes
his artistic process as revealing the hidden images
in the wood. Excellent condition, shipping or
delivery possible, please contact us.