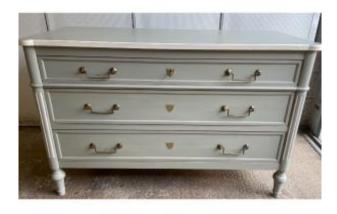

# Old Louis XVI Style Chest Of Drawers With Grey Patina And White Retouching

## Description

Old Louis XVI style chest of drawers with gray patina and white re-encasing. Beautiful mid-20th century manufacture, with its 3 drawers and grooves. Functional lock and key. Bronze handles called Greek style. Dimensions 131 cm by 58 cm and 85 cm high. Full of charm. All our furniture and objects on antiquites-monfuturanterieur.fr