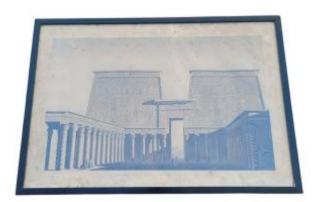

## Temple Of Edfu, Framed Engraving 19th Century

580 EUR

Period : 19th century Condition : En l'etat Material : Paper Width : 102 Height : 71 Depth : 1.5

## Description

Edfou or "Apollonopolis Magna" large framed engraving of the temple, "perspective view of the pilone and the courtyard of the great temple"

Engraving which bears the mentions "Sellier fils sc" and "Jolloit & Devilliers del", as well as Vol1 pl6

Stains, foxing and tears

102 x 71 x 1.5 cm

\*\*\*\*\*\*\* Free shipping for France \*\*\*\*\*\*\* Professional packaging, parcels sent with tracking and insurance

Transport of furniture and large objects ensured by professionals, specialists in the transport of