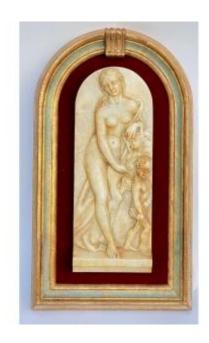

## Alabaster Plaque Bas-relief Venus With Cupids 19th Century Gilded Frame Red Velvet

280 EUR

Period: 19th century Condition: Bon état Material: Alabaster

Width: 40 cm Height: 71 cm

## Description

This plaque is made of alabaster, it is a bas-relief representing a Venus with Cupid. It is a work from the 20th century, probably from the 50s, very decorative with a wooden frame and velvet inside. The whole is beautifully made, in a generally acceptable condition, note some rubbing and wear on the subject. Great spectacular decoration. Sold uncleaned unrestored. For the condition please detail the photos. The photos are an integral part of the description. Dimensions: Frame Height: 71 cm Width: 40 cm Bas-relief Height: 51 cm Width: 20

cm Thickness: 4 cm M356

Dealer

Antiquités Caignard Antiquaire généraliste

Tel: 06 20 89 11 79

21 rue général Lanrezac Nantes 44000