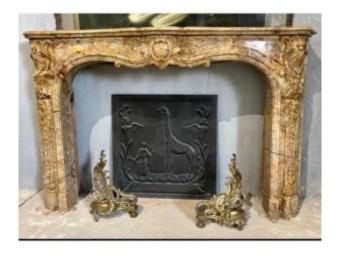

## Regence Fireplace In Sarrancolin Marble

34 600 EUR

Period: 19th century

Condition: Très bon état

Material : Marble

Length: 180cm

Height: 115cm

Depth: 34cm

## Description

This Parisian fireplace is made of Sarrancolin marble of exceptional beauty. This model is found at the Palace of Versailles. The frieze is decorated with a central cartouche and two shells at the ends. The jambs are carved with shells and acanthus leaves. The hearth is framed by a molding that ends on the cartouche of the frieze. The sculpture is very refined. The top is molded in the shape of a double crossbow.