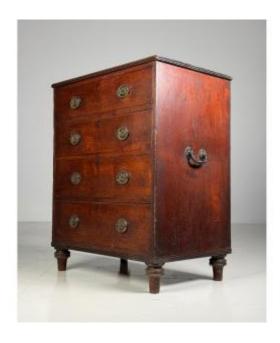

## **Country Chest Of Drawers**

## Description

English Country Chest of Drawers. 19th Century. Mahogany. Beautiful patina and colour. The handles on the sides are an interesting detail. Original back panel. Signs of use consistent with age. All drawers function properly and are solid. We can wax the chest for added shine and deeper colour. Dimensions: 79.5W x 52D x 98.5H