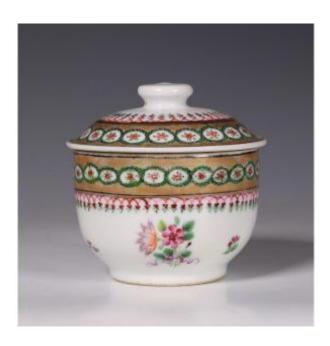

## 18th Century Chinese Sevres Style Export Covered Bowl

## Description

A Chinese European-style export covered bowl decorated with floral bouquets under hatched gilt borders. The decoration is possibly inspired by Sèvres. Qianlong 18th century.

Height: 7.0 cm (2 3/4")

Condition: Some minor chips to the inner rim of the lid.

See Rijksmuseum AK-NM-13582 for a similar sugar bowl