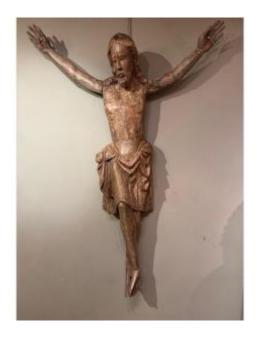

# Description

Very large and rare Christ carved in the round, in poplar wood, with traces of polychromy.

Beautiful expressiveness, almost still

Romanesque. 2nd half of the 14th century, southern Germany, perhaps Bamberg height

1.30m Fingers restored, the Cross is missing.