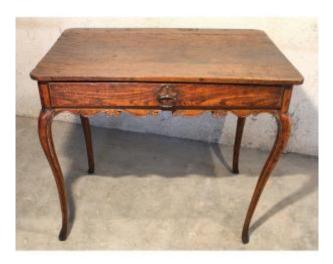

## Small Writing Table Desk In Elm And Walnut With 1 Drawer 18th Century Louis XV Style

## Description

Charming little writing table from the 18th century in Louis XV style Elm base and belt Walnut top Fully pegged table from the 18th century Scalloped rim with a beautiful movement typically Louis XV on all 4 sides Belt with a large drawer and a wrought iron handle from the 19th century The 4 legs are arched in the Louis XV style The front right leg is very slightly recessed Slight restorations on the tips of the legs Original top with some traces of time which give it charm Solid, very elegant little table which must have been a young girl's desk length: 78.5 cm width: 51.9 cm height: 68.5 cm height under belt: 56 cm