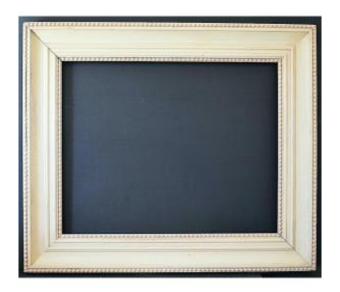

## Description

Beautiful cream-colored painted wooden frame decorated with two pearl friezes, 20th century.

Condition: Good condition, wear and tear.

Dimensions:

External dimension of the frame:  $65.5 \times 55.5 \text{ cm}$ . Internal dimension with rebate:  $50 \times 40 \text{ cm}$ . (see

arrowed photo)

View dimension: 48.5 x 38.5 cm.

Baguette width: 8cm. Frame depth: 2.5 cm. Weight: 1.035 kg.

SHIPPING:To find out the shipping costs before purchasing, click on: Buy online and select your country, or contact us by email.