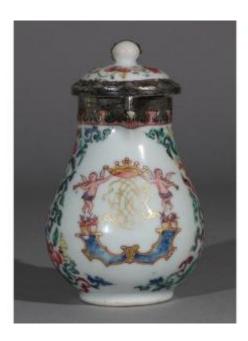

## Description

Famille Rose silver cream jug and cover. Decorated with a gilt monogram below a crown supported by two cherubs on a dense scrolled floral ground. With elaborate continental silver mounts, probably 18thC Dutch. Yongzheng porcelain C1730.

Height; 11.3 cm.

Condition; handle missing, there is a Y-shaped crack 2.8 cm from the rim.