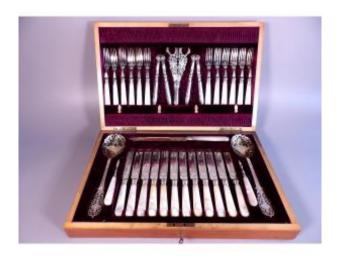

### Description

Dessert, fruit, nut etc... service in Mother-of-pearl and silver plated from the Victorian era. 32-piece service - SHEFFIELD model. Beautiful chiseling work, finely crafted service. Dimensions of the box: 44 cm x 28.5 cm x 8 cm Weight of the set 4.250 kg Good general condition, one of the knives is slightly different from the others (see photo 4). The key is present but the lock is blocked, to be revised. Shipping terms in addition, to be studied according to the destination of arrival.