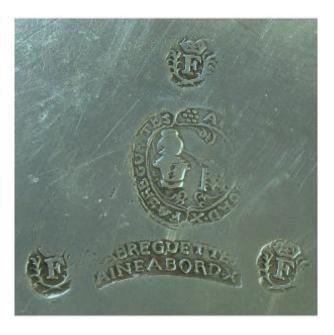

## Description

Large pewter DISH with round molded edge.Hallmark of François FABREGUETTES received master around 1766:1°- still / FABREGUETTES AÎNE A BORDEAUX.2°- in clear.Control hallmark: crowned palmate F, affixed three times. (for fine pewter)Diameter: 34.7 cm.BORDEAUX, End of the 18th centuryBeautiful very massive cast iron very well hallmarked\*\*\*\*\*\*\*\*To access my tutorials related to pewters as well as my calendar of public sales, visit my website: http://www.commenchal-expert-etains.com\*\*\*\*\* \*\*\*\*\*\*GUARANTEEFormer professor at IDETH (Institute of Technical and Historical Studies of the Art Object)Former professor at the EAC (School of Art and Communication)Former member of the UFE (French Union of