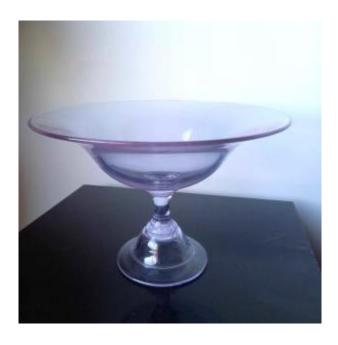

# Important Translucent Crystal Pedestal Bowl, Sèvres 1930

360 EUR

Period: 20th century

Condition: Bon état

Material: Crystal

Diameter: 30

Height: 21

## Description

Important bowl on pedestal
In translucent crystal in pigeon throat tone
Mark under the base "Sèvres France" 1930s
Ht. 21 x Diameter 30 cm (small scratches in the inner center)

#### - EUR360 -

Moving testimony, one of the last productions of the Cristallerie de Sèvres itself. This form of signature was used from 1930 to 1932, the years when the doors of the crystal factory closed and the buildings were bought by the Renault factories. Today the signature "Cristal de Sèvres" persists but no longer has any connection with the city of Sèvres, the Compagnie française du Cristal, owner of the signature, produces its