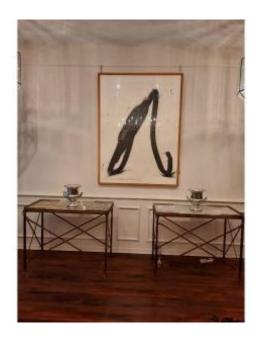

## Elegant Pair Of Bronze And Brass Serving Trolleys With Marble Top. 20th Century Louis XVI Style.

6 800 EUR

Period: 20th century

Condition : Parfait état

Material: Bronze

Length: 1,00 m

Width: 0,50 m

Height: 0,80 m

## Description

Elegant pair of serving trolleys in bronze brass and marble top. 20th Century Louis XVI Style. Decorator's work. They can be presented in the middle of a room and are decorated with small bronze lion heads, bronze base also claw feet. All connected by crosspieces on four sides. Perfect condition.