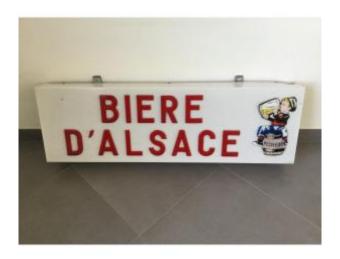

# Illuminated Sign For A Fisherman "alsace Beer"

## Description

Illuminated advertising sign of the brand Pêcheur with the inscription "Bière d'Alsace".

Rectangular in shape.

In working order for electricity.

Good general condition, there is an accident in the plastic at the top right and a lack at the bottom right.

We have a second sign of the brand Pêcheur for sale on our page.

Dimensions -

Weight: 7.5 kilograms
Length: 130 centimeters
Height: 40.5 centimeters
Depth: 12.5 centimeters

Possibility of withdrawal on site, or contact us for