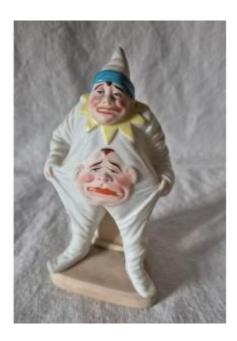

## Funny Clown Figure In Polychrome Pyrogenic Biscuit Porcelain Match Holder

140 EUR

Period: 20th century

Condition: Parfait état

Material: Biscuit

Width: 7 cm

Height: 13.5 cm

Depth: 6 cm

## Description

It is in a funny form that this version of clown is presented which borrows the characteristics of the white clown with his outfit and his hat but he is also close to the model of "grotesque clown", however, his sad face also refers to the "classic American tramp", always unhappy and dejected. Yes, we can say that you have here three clowns in one, and even better since it is a pyrogen, you will find on the back the match receptacle and its scraper. 1st half of the 20th century, probably of German origin.