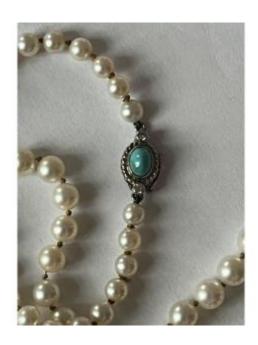

## 6300- Drop Pearl Necklace Turquoise Clasp Diamonds

420 EUR

Period : 20th century Condition : Parfait état

Material: Pearl

## Description

Necklace of cultured pearls in fall. Snap clasp with 8 metal safety decorated with a turquoise cabochon in a twisted surround supported by brilliant-cut natural diamonds.

Diameter of pearls: from 7.9 to 5.2 mm.

Length: 58.50 cm. Clasp: 11 x 9 mm. Gross weight: 27.70 g