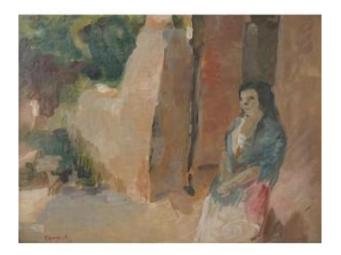

## Plein Air - Impressionist - Study Of A Lady

### Description

Framed oil on paper plein air impressionist sketch a lady