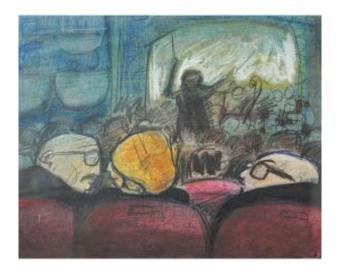

# Cartoon Theatre Scene - Pastel On Paper

# Description

Framed Signed and dated pastel cartoon scene of figures in the foreground watching a concert.

Artist Name: Signed and dated (unidentified at

present)