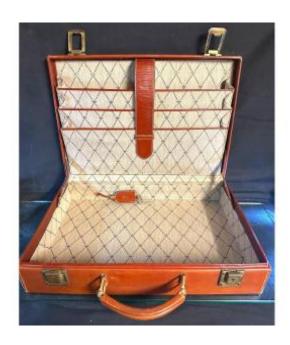

## Delvaux Attaché Case / Briefcase Fawn Leather With Keys Signed Luxury Bag Luggage 1950

250 EUR

Signature: Maison DELVAUX

Period : 20th century Condition : Bon état Material : Leather

Depth: 11 cm

Length: 44 cm

## Description

Maison DELVAUX.

Luxury baggage handler: Supplier to the Court

since 1853 in Antwerp (Belgium).

The oldest Luxury Leather Goods House in the World.

Attaché case / briefcase in fawn-colored leather.

With its 2 keys.

Leather and brass handle.

Dimensions: 44 cm x 30 cm (37.5 cm with

handle) x 11 cm.

IN VERY GOOD USED CONDITION, slight

wear from use: as in the photos.

Maison DELVAUX: Retrospective exhibition in 2009 at the Antwerp Fashion Museum (MOMU).