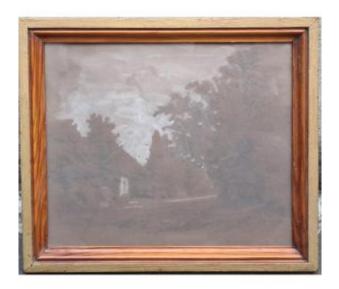

### Description

Landscape drawing treated with pencil and white gouache representing a house in a wooded garden. The landscape is signed lower right and dated 1907. Gabrielle Dumontet (1860-1936) is a female artist, best known for her sculptures. The drawing is framed in a molded wooden frame partially gilded with gold paint. In the absence of this frame, it measures 19.7x23.8 cm. The paper is unfortunately oxidized.