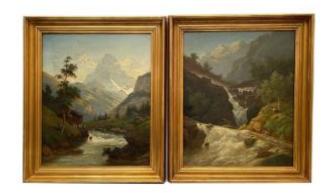

## Carl Ludwig Schmitz, Pair Of Oil Paintings On Canvas. Mountain Landscapes, 19th Century

## Description

Carl Ludwig Schmitz, Pair of oils on canvas. Mountain landscapes, 19th century German school. Gilded wooden frame (lacking gilding in the lower part of one of the frames). An old restoration to one canvas. Both canvases signed lower right and lower left. Frame dimensions: 67 x 57 cm Stretcher dimensions: 57 x 47 cm