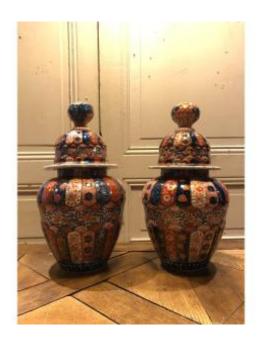

## Pair Of Covered Pots In Imari Porcelain, 19th Century

## 770 EUR

Period: 19th century Condition: Bon état Material: Porcelain

Diameter: panse 20 base 10.5 cm

Height: 38 cm

## Description

Pair of covered pots in Imari porcelain, 19th century. They receive a rich decoration of stylized flowers and foliage in coral and blue colors enhanced with gold.

Good condition,

Delivery costs mainland France 20EUR, for other destinations please contact us for a precise delivery quote.